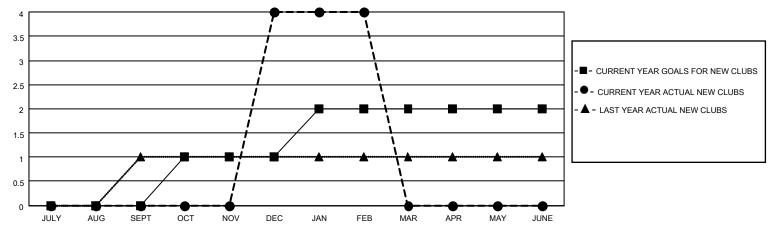

## MONTHLY MEMBERSHIP PROGRESS REPORT

LOCATION INDIA District 3232 J Results as of: 2/28/2021

| Clubs         |               |             |               | Members               |                        |                         |                                                    |  |
|---------------|---------------|-------------|---------------|-----------------------|------------------------|-------------------------|----------------------------------------------------|--|
|               | RESULTS FOR   | R 2020-2021 |               | RESULTS FOR 2020-2021 |                        |                         |                                                    |  |
| QUARTER       | NEW CLUB GOAL | NEW CLUBS   | DROPPED CLUBS | QUARTER MEM           | BER GROWTH NET<br>GOAL | MEMBER GROWTH<br>ACTUAL | DROPPED<br>MEMBERS ACTUAL<br>(including transfers) |  |
| JULY/AUG/SEPT | 0             | 0           | 0             | JULY/AUG/SEPT         | 0                      | 34                      | 34                                                 |  |
| OCT/NOV/DEC   | 1             | 4           | 0             | OCT/NOV/DEC           | 10                     | 212                     | 71                                                 |  |
| JAN/FEB/MAR   | 1             | 0           | 3             | JAN/FEB/MAR           | 10                     | 4                       | 31                                                 |  |
| APR/MAY/JUNE  | 0             | 0           | 0             | APR/MAY/JUNE          | 0                      | 0                       | 0                                                  |  |

## GOALS AND ACTUAL NEW CLUBS CUMULATIVE