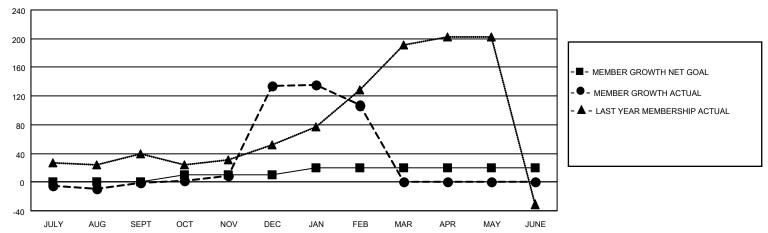

## MONTHLY MEMBERSHIP PROGRESS REPORT

LOCATION INDIA District 3232 J Results as of: 2/28/2021

| Clubs         |               |             |               | Members               |                        |                         |                                                    |  |
|---------------|---------------|-------------|---------------|-----------------------|------------------------|-------------------------|----------------------------------------------------|--|
|               | RESULTS FOR   | R 2020-2021 |               | RESULTS FOR 2020-2021 |                        |                         |                                                    |  |
| QUARTER       | NEW CLUB GOAL | NEW CLUBS   | DROPPED CLUBS | QUARTER MEM           | BER GROWTH NET<br>GOAL | MEMBER GROWTH<br>ACTUAL | DROPPED<br>MEMBERS ACTUAL<br>(including transfers) |  |
| JULY/AUG/SEPT | 0             | 0           | 0             | JULY/AUG/SEPT         | 0                      | 34                      | 34                                                 |  |
| OCT/NOV/DEC   | 1             | 4           | 0             | OCT/NOV/DEC           | 10                     | 212                     | 71                                                 |  |
| JAN/FEB/MAR   | 1             | 0           | 3             | JAN/FEB/MAR           | 10                     | 4                       | 31                                                 |  |
| APR/MAY/JUNE  | 0             | 0           | 0             | APR/MAY/JUNE          | 0                      | 0                       | 0                                                  |  |

## GOALS AND ACTUAL MEMBERS CUMULATIVE

| DROPPED CLUBS: 3                                       |  | 27 CLUBS OF 62 ADDED 1 OR MORE | GENDER DISTRIBUTION         |                |       |
|--------------------------------------------------------|--|--------------------------------|-----------------------------|----------------|-------|
|                                                        |  | NEW MEMBERS                    | MALE                        | 1,792 (70.58%) |       |
| DROPPED MEMBERS                                        |  |                                | FEMALE                      | 747 (29.42%)   |       |
| DECEASED 5   CLUB CANCELLED 27   OTHER 104   TOTAL 136 |  |                                | TOTAL FAMILY UNIT MEMBERS 1 |                | 1.495 |
|                                                        |  | CLICK HERE FOR CUMULATIVE      |                             |                | 1,490 |
|                                                        |  | MEMBERSHIP DATA                | FAMILY MEMBERS PAYING HALF  |                | 1,051 |
|                                                        |  |                                |                             |                | 1,001 |
|                                                        |  |                                |                             |                |       |